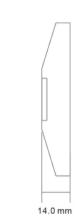

### Specifications

| Dimensions:        | 76Lx22Wx14H(mm) | Suitable for Door: | Hollow Door               |
|--------------------|-----------------|--------------------|---------------------------|
| Material:          | Fireproof       | Operating temp:    | -20°C~+55°C(14-131F)      |
| Installation Mode: | Surface Mount   | Suitable Humidity: | 0-95% (relative humidity) |
| Input:             | DC12V           | Unit Weight:       | 0.016KG                   |
| Contact Rating:    | 3A/125-250VAC   | Standard Package:  | 10PCS/Bags                |
| Output Contact:    | NO/COM          | Carton Weight:     | 0.2KG                     |
| Mechanical Life:   | 500000 tests    |                    |                           |

### Dimensions