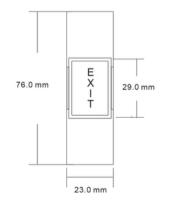

### Specifications

| Dimensions:        | 76Lx22Wx14H(mm) | Suitable for Door: | Hollow Door               |
|--------------------|-----------------|--------------------|---------------------------|
| Material:          | Fireproof       | Operating temp:    | -20°C~+55°C(14-131F)      |
| Installation Mode: | Surface Mount   | Suitable Humidity: | 0-95% (relative humidity) |
| Input:             | DC12V           | Unit Weight:       | 0.016KG                   |
| Contact Rating:    | 3A/125-250VAC   | Standard Package:  | 10PCS/Bags                |
| Output Contact:    | NO/COM          | Carton Weight:     | 0.2KG                     |
| Mechanical Life:   | 500000 tests    |                    |                           |

### Dimensions