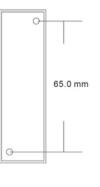

### Specifications

| Dimensions:        | 76Lx22Wx14H(mm) | Suitable for Door: | Hollow Door               |
|--------------------|-----------------|--------------------|---------------------------|
| Material:          | Fireproof       | Operating temp:    | -20°C~+55°C(14-131F)      |
| Installation Mode: | Surface Mount   | Suitable Humidity: | 0-95% (relative humidity) |
| Input:             | DC12V           | Unit Weight:       | 0.016KG                   |
| Contact Rating:    | 3A/125-250VAC   | Standard Package:  | 10PCS/Bags                |
| Output Contact:    | NO/COM          | Carton Weight:     | 0.2KG                     |
| Mechanical Life:   | 500000 tests    |                    |                           |

### Dimensions